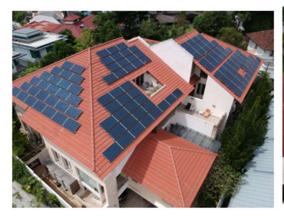

### **Mount Rosie**

| Location       | : Singapore                 |
|----------------|-----------------------------|
| Capacity       | : 65 kWp                    |
| Contract Model | : Direct Purchase           |
| Status         | : Installation<br>Completed |