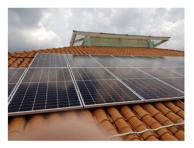

#### 33 Riverina Cresc

| Location       | : Singapore                 |
|----------------|-----------------------------|
| Capacity       | : 8.8 kWp                   |
| Contract Model | : Direct Purchase           |
| Status         | : Installation<br>Completed |