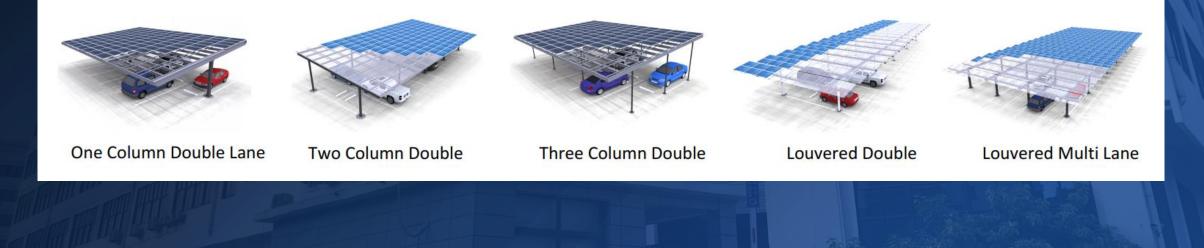

### **Solar Carport Solutions**

One Column Single Lane (Canopy)

One Column Single Lane (T Shape)

Two Column Single Lane

Louvered Single Lane