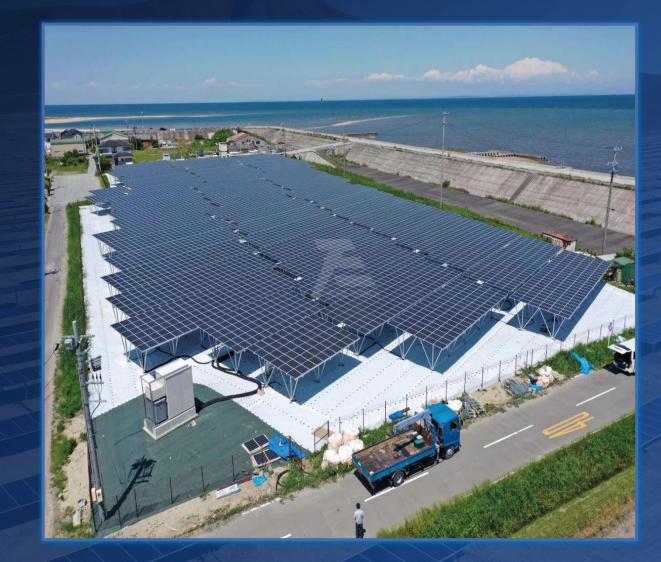

### **Project Name**

Osaka 2MW Aluminum Waterproof Solar Carport

**Location** Osaka, Japan

Installed Capacity 2MW

COD / Status May, 2019

### Features

Aluminum structure
Salt fog area