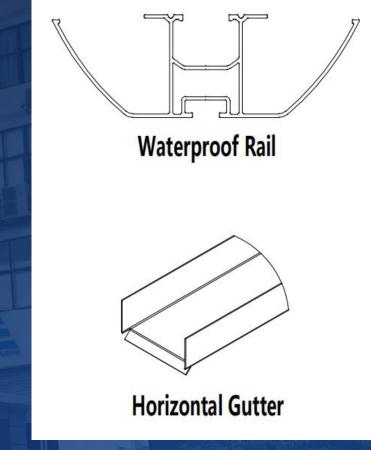

### 1. Waterproof

- 2. No connector is needed for horizontal gutter
- 3. Back clamp
- 4. Square column inside the rail connector to strength the adaptor

Waterproof Rail

**Rail Connector** 

Back Clamp

Horizontal Gutter