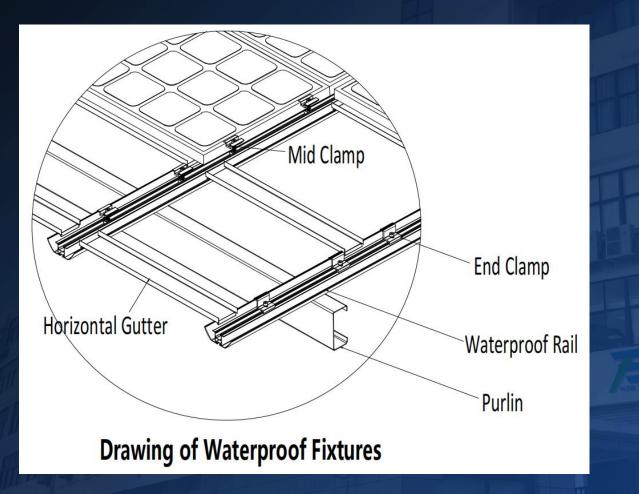

### **Technical Drawings of Waterproof Fixtures**

### **Technical Drawings of Waterproof Fixtures**

Drawing of End Clamp Fixture

Drawing of Mid Clamp Fixture

**Drawing of Horizontal Gutter Fixutre** 