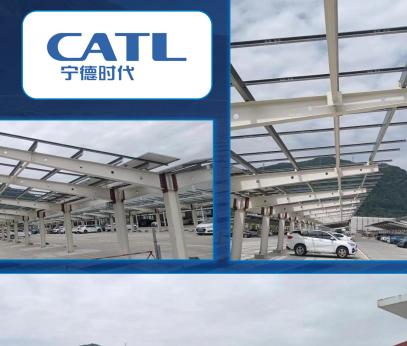

## Projects

**Project Name** CATL CHD 120MW Waterproof Solar Cartports

**Location** Fujian, Jiangsu, Canton, China

**Installed Capacity** 120MW (accommodates 32,000 cars)

**COD / Status** February, 2023

#### Features

1. Waterproof without Glue

- 2. Easy and Fast Installation
- 3. Simple and Elegant Structure

**Project Name** TSMC 2MW Waterproof Solar Carport

**Location** Taiwan, China

Installed Capacity 2MW