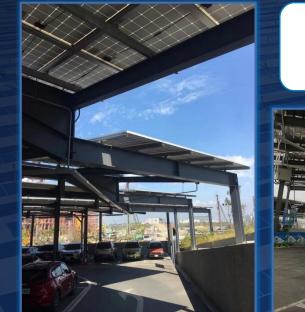

## Projects

**Project Name** CATL CHD 120MW Waterproof Solar Cartports

**Location** Fujian, Jiangsu, Canton, China

**Installed Capacity** 120MW (accommodates 32,000 cars)

**COD / Status** February, 2023

#### Features

1. Waterproof without Glue

- 2. Easy and Fast Installation
- 3. Simple and Elegant Structure

**Project Name** TSMC 2MW Waterproof Solar Carport

**Location** Taiwan, China

Installed Capacity 2MW