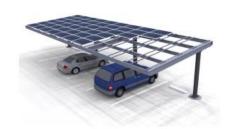

### **Solar Carport Solutions**

One Column Single Lane (Canopy)

One Column Single Lane (T Shape)

Two Column Single Lane

Louvered Single Lane