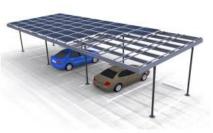

### **Solar Carport Solutions**

One Column Single Lane (Canopy)

One Column Single Lane (T Shape)

Two Column Single Lane

Louvered Single Lane