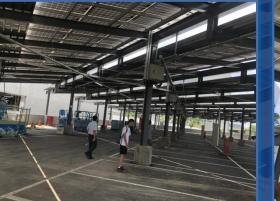

## Projects

**Project Name** CATL CHD 120MW Waterproof Solar Cartports

**Location** Fujian, Jiangsu, Canton, China

**Installed Capacity** 120MW (accommodates 32,000 cars)

**COD / Status** February, 2023

#### Features

1. Waterproof without Glue

- 2. Easy and Fast Installation
- 3. Simple and Elegant Structure

**Project Name** TSMC 2MW Waterproof Solar Carport

**Location** Taiwan, China

Installed Capacity 2MW