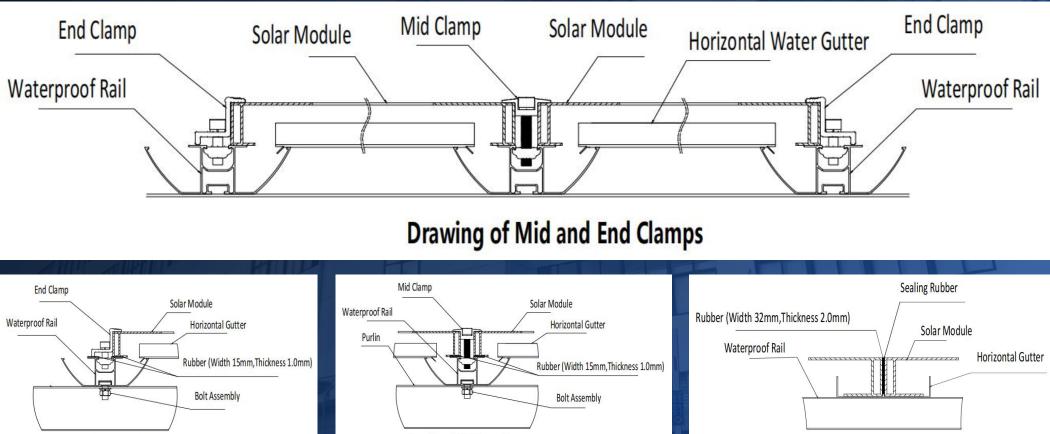

### **Technical Drawings of Waterproof Fixtures**

### **Technical Drawings of Waterproof Fixtures**

Drawing of End Clamp Fixture

Drawing of Mid Clamp Fixture

**Drawing of Horizontal Gutter Fixutre** 